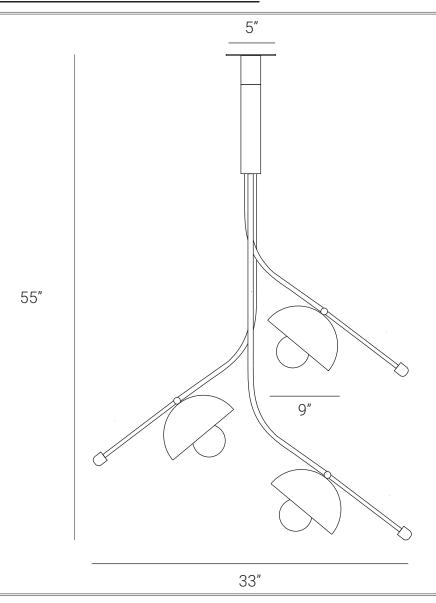

## PRODUCT SPECIFICATION

Series: WING

Product: PENDANT THREE

Design: 2022

Product Code: LSWP3
Product Weight: 5KG

Dimension: H-55", W-33", D-33"

Bulb Illumination: SOCKET BASE-E27, (5)W LED, COLOR TEMPERATURE, (3000)