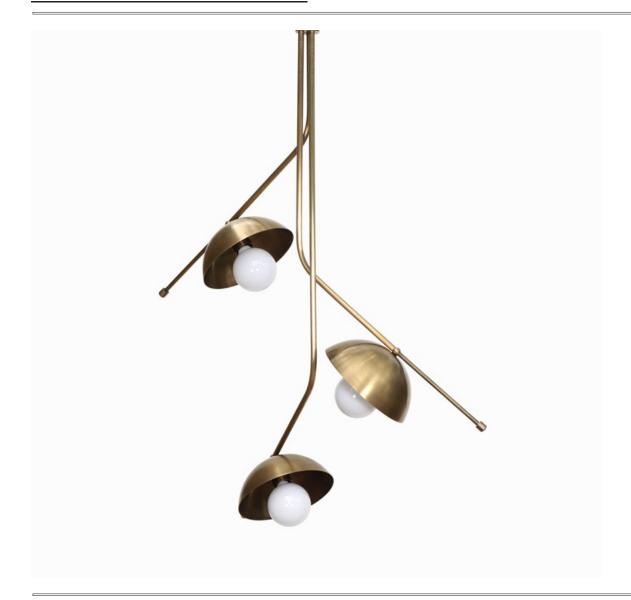

## WING (Pendant Three)

The Wing series is a timeless and playful experimentation. The series is composed of geometric forms. The Wing series stands out for its elegance and contemporary touch. Built on the principles of design, these are arrangements of linear arms, geometric light sources, reflective surfaces and balancing weights. The piece's arms rotate freely and delicately, creating an ever-changing light pattern unique to the space they occupy. The Wing series comprises Pendants, Wall Sconce, Desk Lamp and Floor Lamp.